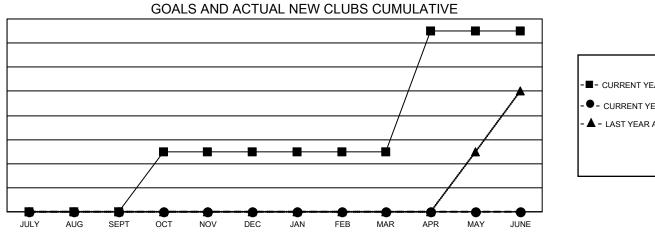

## GAT MONTHLY MEMBERSHIP PROGRESS REPORT

Multiple District 22

Results as of: 10/31/2021 LOCATION: MARYLAND

| Clubs        |               |             |               | Members               |                           |                         |                                                    |
|--------------|---------------|-------------|---------------|-----------------------|---------------------------|-------------------------|----------------------------------------------------|
|              | RESULTS FOR   | R 2021-2022 |               | RESULTS FOR 2021-2022 |                           |                         |                                                    |
| QUARTER      | NEW CLUB GOAL | NEW CLUBS   | DROPPED CLUBS | QUARTER               | MEMBER GROWTH NET<br>GOAL | MEMBER GROWTH<br>ACTUAL | DROPPED<br>MEMBERS ACTUAL<br>(including transfers) |
| JULY/AUG/SEP | г 0           | 0           | 2             | JULY/AUG/SE           | PT 40                     | 129                     | 147                                                |
| OCT/NOV/DEC  | 1             | 0           | 0             | OCT/NOV/DEC           | C 35                      | 67                      | 40                                                 |
| JAN/FEB/MAR  | 0             | 0           | 0             | JAN/FEB/MAR           | 45                        | 0                       | 0                                                  |
| APR/MAY/JUNE | 2             | 0           | 0             | APR/MAY/JUN           | IE 10                     | 0                       | 0                                                  |

- - CURRENT YEAR GOALS FOR NEW CLUBS

● - CURRENT YEAR ACTUAL NEW CLUBS

▲ - LAST YEAR ACTUAL NEW CLUBS

GOALS AND ACTUAL MEMBERS CUMULATIVE

| DROPPED CLUBS: 2  |     | 75 CLUBS OF 208 ADDED 1 OR | GENDER DISTRIBUTION               |                |  |
|-------------------|-----|----------------------------|-----------------------------------|----------------|--|
|                   |     | MORE NEW MEMBERS           | MALE                              | 3,768 (63.62%) |  |
|                   |     |                            | FEMALE                            | 2,155 (36.38%) |  |
| DROPPED MEMBERS   |     |                            | NON BINARY                        | 0 (0.00%)      |  |
| DECEASED          | 57  |                            | PREFER NOT TO ANSWER              | 0 (0.00%)      |  |
| CLUB CANCELLED 10 |     |                            |                                   | 1 116          |  |
| OTHER             | 120 | CLICK HERE FOR CUMULATIVE  | TOTAL FAMILY UNIT MEMBERS         | 1,116          |  |
| TOTAL             | 187 | MEMBERSHIP DATA            | FAMILY MEMBERS PAYING HAL<br>DUES | F 579          |  |