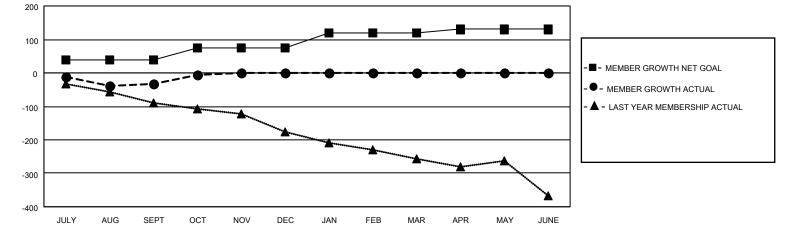

## GAT MONTHLY MEMBERSHIP PROGRESS REPORT

Multiple District 22

Results as of: 10/31/2021 LOCATION: MARYLAND

| Clubs        |               |             |               | Members               |                           |                         |                                                    |
|--------------|---------------|-------------|---------------|-----------------------|---------------------------|-------------------------|----------------------------------------------------|
|              | RESULTS FOR   | R 2021-2022 |               | RESULTS FOR 2021-2022 |                           |                         |                                                    |
| QUARTER      | NEW CLUB GOAL | NEW CLUBS   | DROPPED CLUBS | QUARTER               | MEMBER GROWTH NET<br>GOAL | MEMBER GROWTH<br>ACTUAL | DROPPED<br>MEMBERS ACTUAL<br>(including transfers) |
| JULY/AUG/SEP | г 0           | 0           | 2             | JULY/AUG/SE           | PT 40                     | 129                     | 147                                                |
| OCT/NOV/DEC  | 1             | 0           | 0             | OCT/NOV/DEC           | C 35                      | 67                      | 40                                                 |
| JAN/FEB/MAR  | 0             | 0           | 0             | JAN/FEB/MAR           | 45                        | 0                       | 0                                                  |
| APR/MAY/JUNE | 2             | 0           | 0             | APR/MAY/JUN           | IE 10                     | 0                       | 0                                                  |

- - CURRENT YEAR GOALS FOR NEW CLUBS

● - CURRENT YEAR ACTUAL NEW CLUBS

▲ - LAST YEAR ACTUAL NEW CLUBS

GOALS AND ACTUAL MEMBERS CUMULATIVE

| DROPPED CLUBS: 2  |     | 75 CLUBS OF 208 ADDED 1 OR | GENDER DISTRIBUTION               |                |  |
|-------------------|-----|----------------------------|-----------------------------------|----------------|--|
|                   |     | MORE NEW MEMBERS           | MALE                              | 3,768 (63.62%) |  |
|                   |     |                            | FEMALE                            | 2,155 (36.38%) |  |
| DROPPED MEMBERS   |     |                            | NON BINARY                        | 0 (0.00%)      |  |
| DECEASED          | 57  |                            | PREFER NOT TO ANSWER              | 0 (0.00%)      |  |
| CLUB CANCELLED 10 |     |                            |                                   | 1 116          |  |
| OTHER             | 120 | CLICK HERE FOR CUMULATIVE  | TOTAL FAMILY UNIT MEMBERS         | 1,116          |  |
| TOTAL             | 187 | MEMBERSHIP DATA            | FAMILY MEMBERS PAYING HAL<br>DUES | F 579          |  |